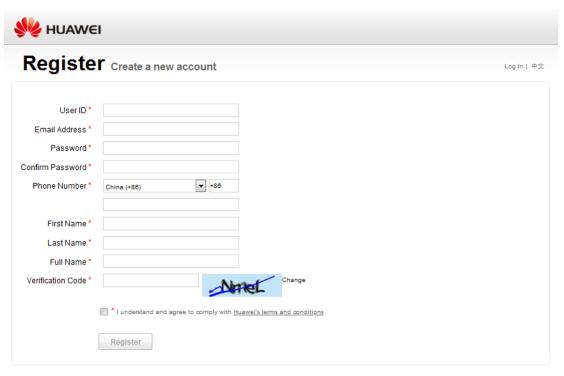

### 2. Fill in the Basic Information

Copyright @ Huawei Technologies Co., Ltd. 1998-2015. All rights reserved.

Notes: The *Email Address* must be a valid one because a system email will be sent to the address provided for activating the account after you successfully register.