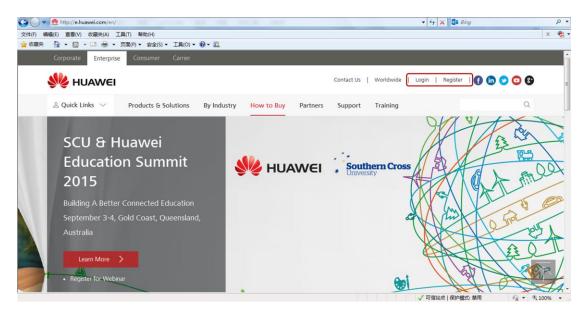

# 1. Log in to Huawei EBG Website

Click Here

Or enter the website address: <a href="http://e.huawei.com/en/">http://e.huawei.com/en/</a>

Notes: Click Register to create a new account